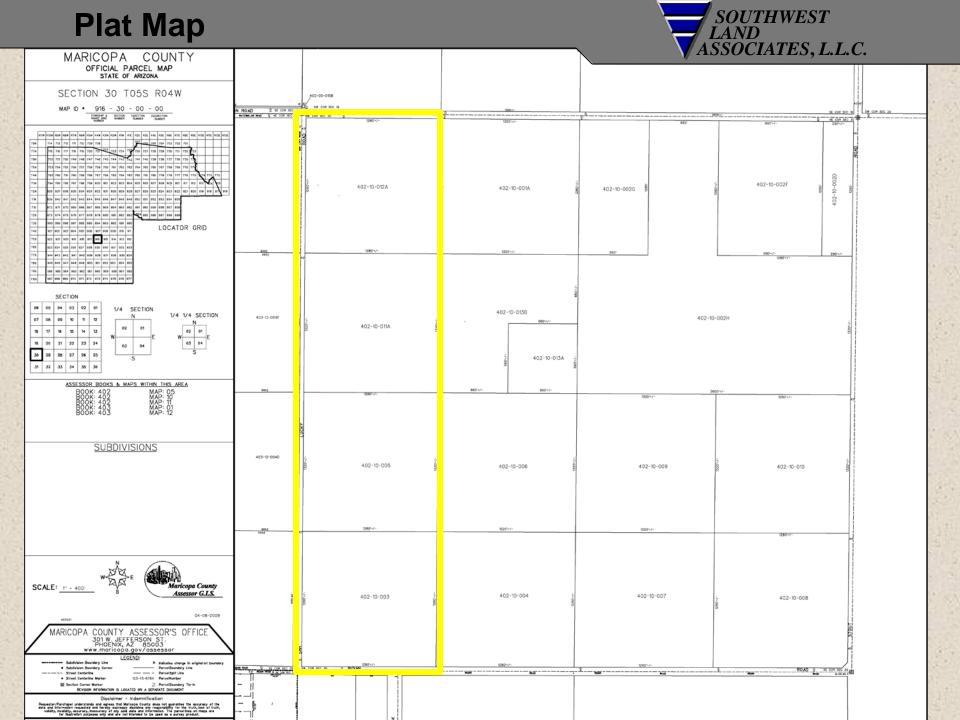

## *PV Solar Potential* Gila Bend, Arizona

**Location:** SEC of 307<sup>th</sup> Ave. & Watermelon Rd., Gila Bend, Arizona

Size: Approximately 152.8 +/- Acres

**Tax Parcel #'s:** 402-10-003, 005, 011A, 012A

Price: \$1,680,800 (\$11,000/Acre)

Terms: Cash, or submit terms.

Zoning: AG, Maricopa County

Comments: SUBMIT ALL OFFERS!

**Ethics Disclosure:** Owner is a licensed real estate agent in the State of Arizona. Located 1 mile West of the Gila River Power Station.