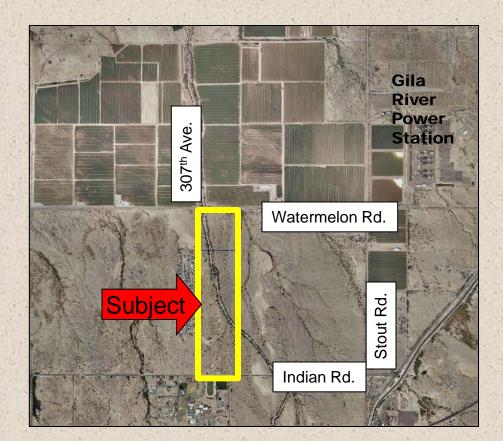

## *PV Solar Potential* Gila Bend, Arizona

**Location:** SEC of 307<sup>th</sup> Ave. & Watermelon Rd., Gila Bend, Arizona

Size: Approximately 152.8 +/- Acres

**Tax Parcel #'s:** 402-10-003, 005, 011A, 012A

Price: \$1,680,800 (\$11,000/Acre)

Terms: Cash, or submit terms.

Zoning: AG, Maricopa County

Comments: SUBMIT ALL OFFERS!

**Ethics Disclosure:** Owner is a licensed real estate agent in the State of Arizona. Located 1 mile West of the Gila River Power Station.

## Gila River Power Station

Watermelon Rd.

Indian Rd.

**Subject** 

307<sup>th</sup> Ave.

Stout Rd.