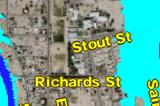

## Gila River Power Station

Watermelon Rd.

Indian Rd.

**Subject** 

307<sup>th</sup> Ave.

Stout Rd.